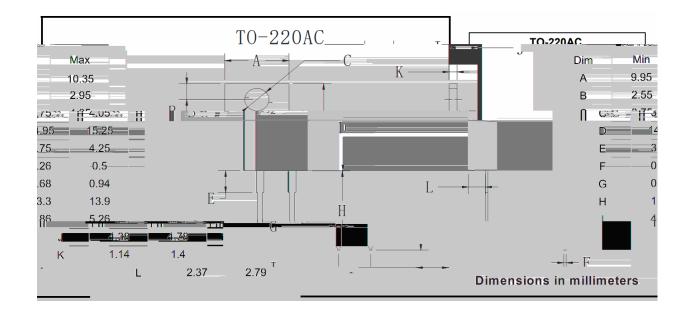

|        |      |                 |      |      |  |  |  |  |  |  |  |
|            |        |      |                 |      |      |  |  |  |  |  |  |  |
|            |        |      |                 |      |      |  |  |  |  |  |  |  |
|            |        |      |                 |      |      |  |  |  |  |  |  |  |
|            |        |      |                 |      |      |  |  |  |  |  |  |  |

#### **Thermal Characteristics**

| Thermal Characteristics °C |        |      |       |  |  |  |  |
|----------------------------|--------|------|-------|--|--|--|--|
| PARAMETER                  | SYMBOL | UNIT | Value |  |  |  |  |
|                            |        |      |       |  |  |  |  |

### **Typical Characteristics**





## YJD106502PQG3





#### **Outline Dimensions**





### YJD106502PQG3

Disclaimer