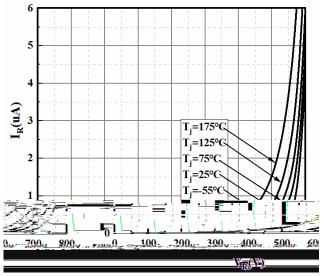

|      |      |  |  |  |  |  |  |  |
|            |        |      |                 |      |      |  |  |  |  |  |  |  |
|            |        |      |                 |      |      |  |  |  |  |  |  |  |
|            |        |      |                 |      |      |  |  |  |  |  |  |  |
|            |        |      |                 |      |      |  |  |  |  |  |  |  |
|            |        |      |                 |      |      |  |  |  |  |  |  |  |

#### **Thermal Characteristics**

| Thermal Characteristics °C |        |      |       |  |  |  |  |
|----------------------------|--------|------|-------|--|--|--|--|
| PARAMETER                  | SYMBOL | UNIT | Value |  |  |  |  |
|                            |        |      |       |  |  |  |  |

### **Typical Characteristics**





## YJD106502PQG3





#### **Outline Dimensions**





### YJD106502PQG3

Disclaimer