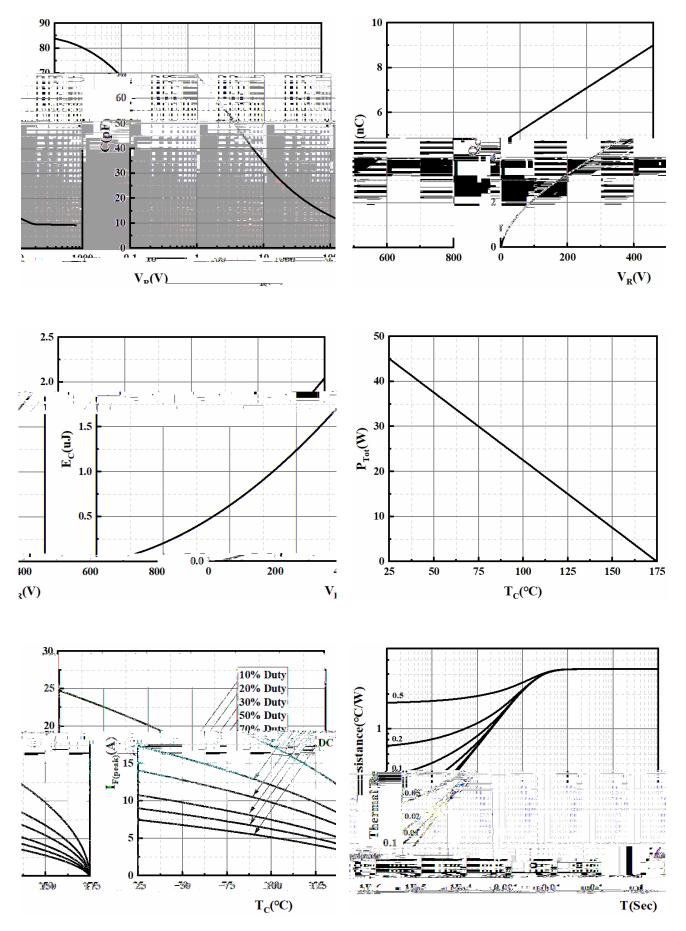

|  |  |  |  |  |  |
|            |        |      |                 |      |      |  |  |  |  |  |  |  |
|            |        |      |                 |      |      |  |  |  |  |  |  |  |
|            |        |      |                 |      |      |  |  |  |  |  |  |  |
|            |        |      |                 |      |      |  |  |  |  |  |  |  |
|            |        |      |                 |      |      |  |  |  |  |  |  |  |

#### **Thermal Characteristics**

| Thermal Characteristics °C |        |      |       |  |  |  |  |
|----------------------------|--------|------|-------|--|--|--|--|
| PARAMETER                  | SYMBOL | UNIT | Value |  |  |  |  |
|                            |        |      |       |  |  |  |  |

### **Typical Characteristics**





## YJD106502PQG3





#### **Outline Dimensions**





### YJD106502PQG3

Disclaimer