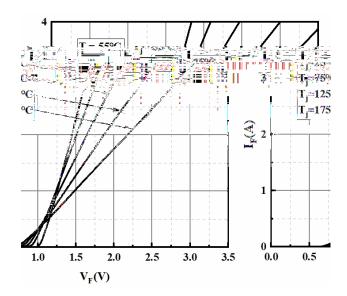

|      |      |  |  |  |  |  |  |  |
|            |        |      |                 |      |      |  |  |  |  |  |  |  |
|            |        |      |                 |      |      |  |  |  |  |  |  |  |
|            |        |      |                 |      |      |  |  |  |  |  |  |  |
|            |        |      |                 |      |      |  |  |  |  |  |  |  |
|            |        |      |                 |      |      |  |  |  |  |  |  |  |

#### **Thermal Characteristics**

| Thermal Characteristics °C |        |      |       |  |  |  |  |
|----------------------------|--------|------|-------|--|--|--|--|
| PARAMETER                  | SYMBOL | UNIT | Value |  |  |  |  |
|                            |        |      |       |  |  |  |  |

### **Typical Characteristics**





## YJD106502PQG3





#### **Outline Dimensions**





### YJD106502PQG3

Disclaimer