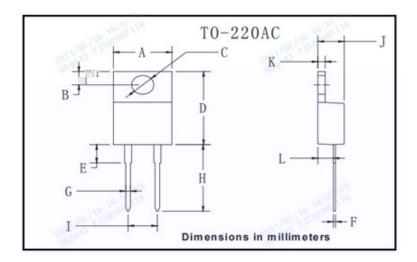

----|------|
|            |        |      |                 |      |      |
|            |        |      |                 |      |      |
|            |        |      |                 |      |      |
|            |        |      |                 |      |      |
|            |        |      |                 |      |      |
|            |        |      |                 |      |      |
|            |        |      |                 |      |      |
|            |        |      |                 |      |      |
|            |        |      |                 |      |      |

#### **Thermal Characteristics**

| PARAMETER | SYMBOL | UNIT | VALUE |
|-----------|--------|------|-------|
|           |        |      |       |

### **Typical Characteristics**













**Outline Dimensions** 







# YJD112005PG1

**Disclaimer** 

www.frxelec.com