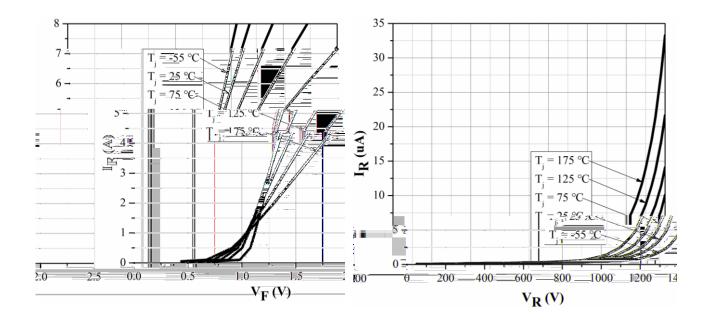

|--------|------|-----------------|------|------|
|            |        |      |                 |      |      |
|            |        |      |                 |      |      |
|            |        |      |                 |      |      |
|            |        |      |                 |      |      |
|            |        |      |                 |      |      |
|            |        |      |                 |      |      |
|            |        |      |                 |      |      |
|            |        |      |                 |      |      |
|            |        |      |                 |      |      |

#### **Thermal Characteristics**

| PARAMETER | SYMBOL | UNIT | VALUE |
|-----------|--------|------|-------|
|           |        |      |       |

### **Typical Characteristics**













**Outline Dimensions** 







# YJD112005PG1

**Disclaimer** 

www.frxelec.com