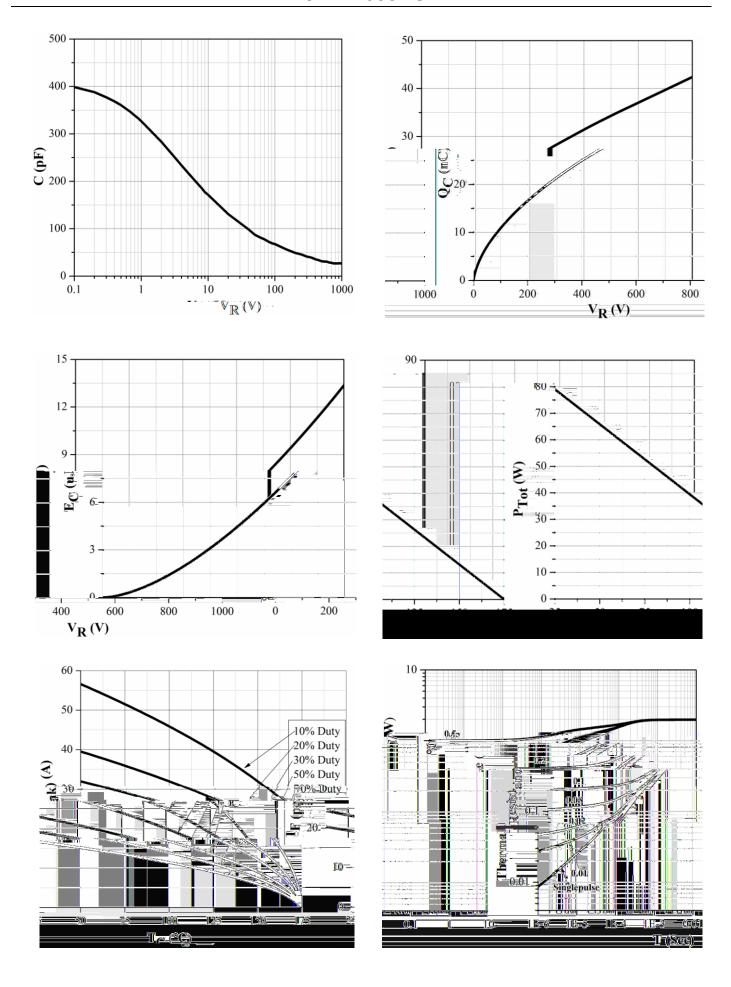

---|------|-----------------|------|------|
|            |        |      |                 |      |      |
|            |        |      |                 |      |      |
|            |        |      |                 |      |      |
|            |        |      |                 |      |      |
|            |        |      |                 |      |      |
|            |        |      |                 |      |      |
|            |        |      |                 |      |      |
|            |        |      |                 |      |      |
|            |        |      |                 |      |      |

#### **Thermal Characteristics**

| PARAMETER | SYMBOL | UNIT | VALUE |
|-----------|--------|------|-------|
|           |        |      |       |

### **Typical Characteristics**













**Outline Dimensions** 







# YJD112005PG1

**Disclaimer** 

www.frxelec.com